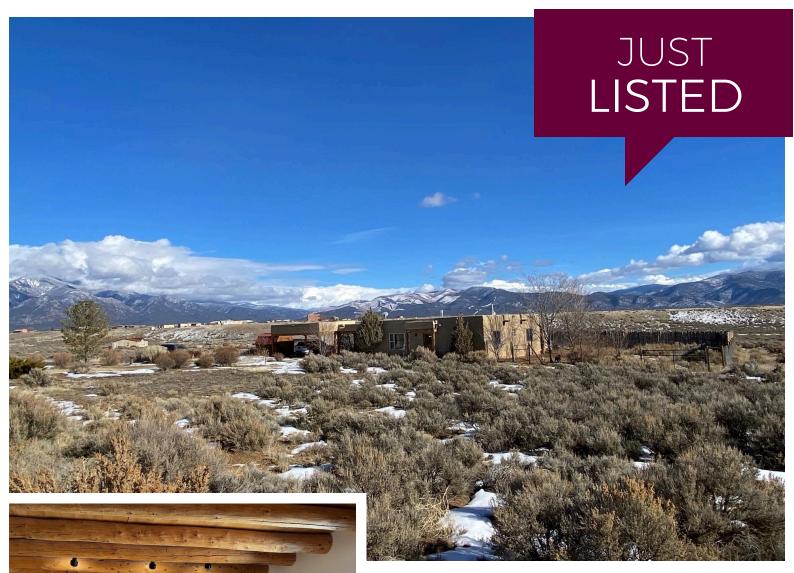

## 30 Este Mirada Rd, El Prado

3 BD | 2 BA | 1,612 SF | 2-CP | \$575,000 | MLS# 111279

Taos is a "State of Mind" - and this home embraces that true Taos spirit throughout. The open living room and kitchen flow well for entertaining and lead to a walled patio area with stupendous mountain views. In-floor radiant heat and a freestanding gas stove keep this home warm. Viga ceilings and tile floors in every room. Split floor-plan has 3Bd and 2Ba. Unwind in the free-standing hot tub next to the specially commissioned mural by local artist. 2 acre lot. Latilla privacy fence and dog fenced backyard for 4-legged family members.