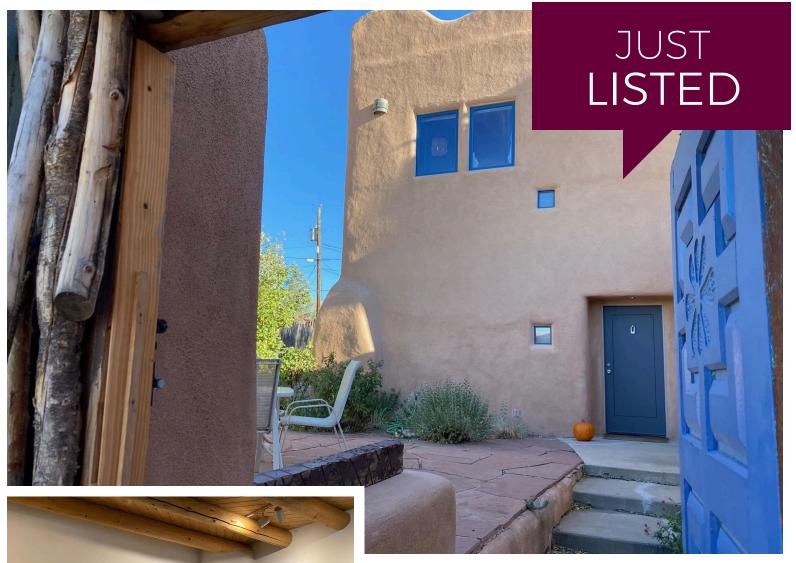

## 4175 State Hwy 68, Ranchos De Taos

2 BD | 2 BA | 2,319 SF | \$625,000 | MLS# 110961

Iconic Ranchos adobe! Behind the Blue Door is a walled flagstone patio creating a grand entry leading to a working artists dream home and studio/gallery. This classic adobe home has been tastefully renovated and modernized preserving the original 1930's feel. There are two distinct living areas with vigas, Saltillo tile, wood floors, and southwestern styling throughout. A newly updated kitchen and outdoor courtyards are ideal for entertaining.