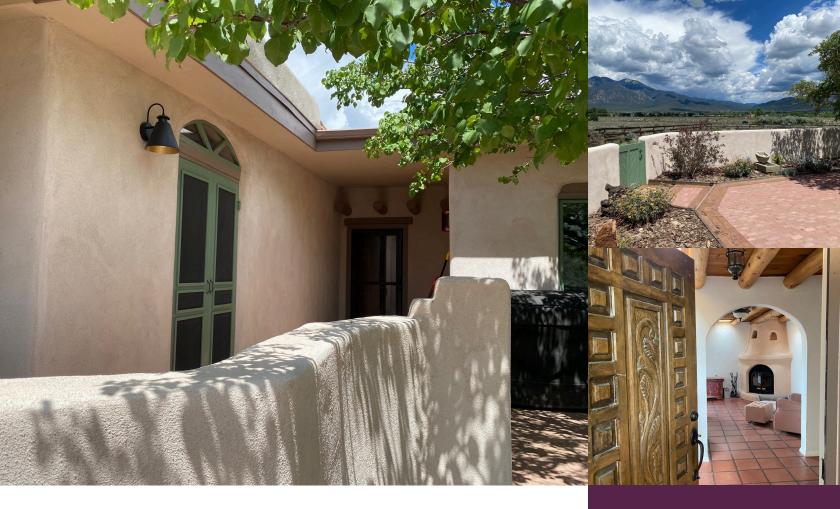

## 9 Llama Road, El Prado

Bedrooms: 3 | Bathrooms: 2 | 2400 sq. ft 0.79 acre | 2 car garage \$675,000 | MLS# 109114

Find your "Home, Sweet Home," on Blueberry Hill! Spacious 2400 sq ft three bedroom, two bath home boasts an entertainment room, office, and a den with sunroom! Classic vigas and southwestern design. Very livable floor plan with room to spread out and relax. From the living room patio, enjoy stunning, unobstructed views of Taos Mountain across adjoining Pueblo Land. Detached two car garage with two carports. Shaded courtyard with access into the sunroom. Dog fenced for your four-legged pals.